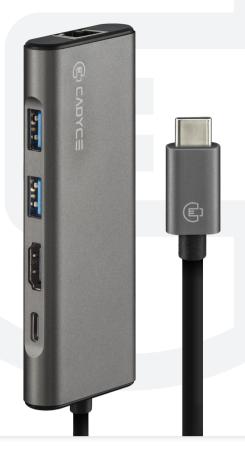

# CA-CU3HG (SPACE GRAY)

USB-C<sup>™</sup> to USB-3.0 Hub with HDMI (4K) & **Gigabit Ethernet Adapter** 

Thunderbolt<sup>™</sup> 3 port compatible CA-CU3HG, provides extra connectivity ports such as Gigabit Ethernet, HDMI, USB 3.0 and USB-C<sup>™</sup> PD charging port to your USB-C<sup>™</sup> enabled computer.

#### Description

Resolution Size **Operating Temperature Operating Humidity** Storage Temperature Storage Humidity Power Certifications

USB-C<sup>™</sup> Male x 1 HDMI 4K Female x 1 Gigabit Ethernet x 1 USB 3.0 ports x 2 USB-C<sup>™</sup> Female PD Charging x 1 HDMI - 4K x 2K@30Hz 112 x 45 x 14mm 0°C to 45°C 10% ~ 85% RH (no condensation) -10°C to 70°C  $5\% \sim 90\%$  RH (no condensation) **Bus Powered** CE, FCC