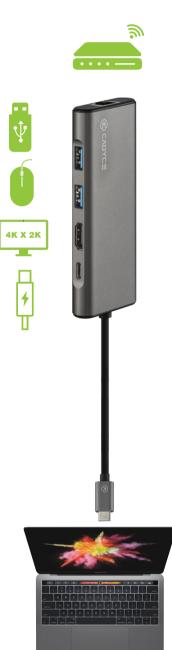

# CA-CU3HG (SPACE GRAY)

USB-C<sup>™</sup> to USB-3.0 Hub with HDMI (4K) & **Gigabit Ethernet Adapter** 

Thunderbolt<sup>™</sup> 3 port compatible CA-CU3HG, provides extra connectivity ports such as Gigabit Ethernet, HDMI, USB 3.0 and USB-C<sup>™</sup> PD charging port to your USB-C<sup>™</sup> enabled computer.

## Features:

- Support HDMI Resolution up to 4K x 2K@30Hz
- Support up to 5Gbps Data Transfer through USB 3.0 ports
- USB-C<sup>™</sup> reversible connector
- Plug and Play
- Compatible with Mac OS and Windows