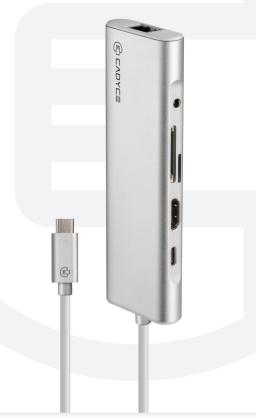

## CA-CXTDS USB-C<sup>™</sup> Enhanced Travel Docking Station

Thunderbolt 3 port compatible CA-CXTDS adds wide variety of ports to your USB-C<sup>™</sup> enabled computer such as HDMI, Gigabit Ethernet, mSD and SD card slots, 3.5mm stereo port, USB-C<sup>™</sup> charging and three USB 3.0 ports.