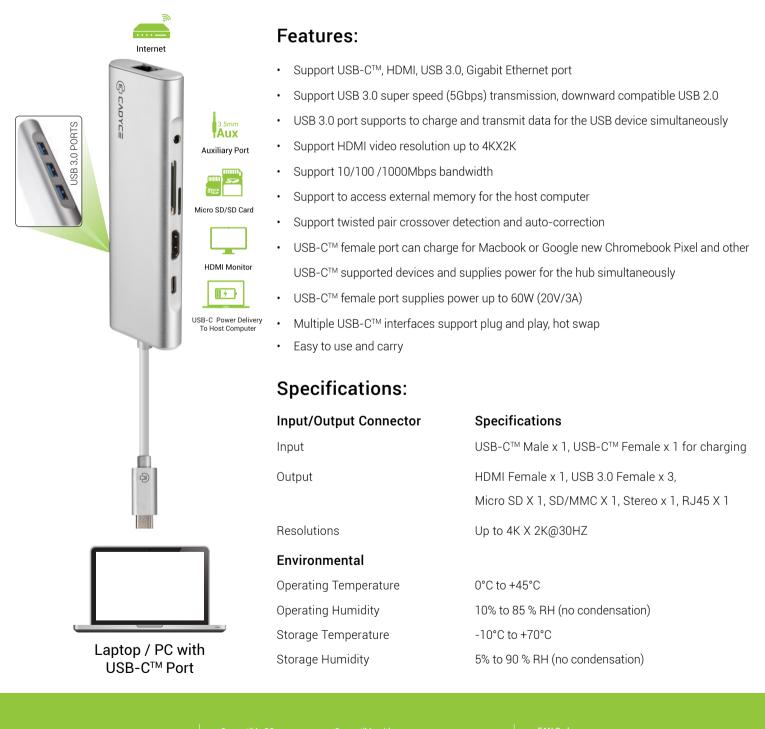

## CA-CXTDS USB-C<sup>™</sup> Enhanced Travel Docking Station

Thunderbolt 3 port compatible CA-CXTDS adds wide variety of ports to your USB-C<sup>™</sup> enabled computer such as HDMI, Gigabit Ethernet, mSD and SD card slots, 3.5mm stereo port, USB-C<sup>™</sup> charging and three USB 3.0 ports.