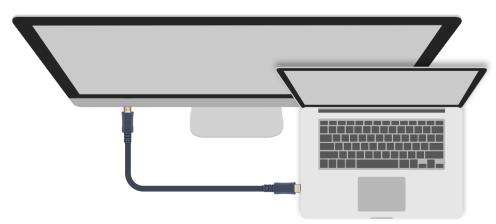

ector to reduce the signal loss.
- Resolution support up to Full HD, 4K@60Hz
- High speed bandwidth with bidirectional communication.
- HDMI Ethernet channel: Enjoy all the benefits of Ethernet connectivity via HDMI, allowing internet connection sharing, home entertainment networking for HDTVs, DVRs, gaming consoles and many more IP enabled devices eliminating the need for separate Ethernet cables.
- · Audio Return Channel: The Audio Return Channel enables a TV, via a single HDMI cable, to send audio data to an A/V receiver or surround audio controller, increasing user flexibility and eliminating the need for any separate audio cabling.

## **Specifications:**

- HDMI Version Specification HDMI 2.0 Max Resolution 4K@60Hz Cable Guage 30AWG
- Data Transfer speed 18Gbps

## **Application:**



www.cadyce.com