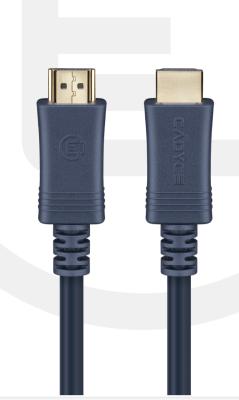

## CA-HDC2M

High Speed HDMI® Cable with Ethernet (2M)

Share and enjoy your favorite movies from PC or laptop to big screen. The Cadyce HDMI® Cable gives you incredible picture quality and sound.

## Feature:

- High Quality Premium HDMI cable. 24K Gold plated connector to reduce the signal loss.
- Resolution support up to Full HD, 4K@60Hz
- High speed bandwidth with bidirectional communication.
- HDMI Ethernet channel: Enjoy all the benefits of Ethernet connectivity via HDMI, allowing internet connection sharing, home entertainment networking for HDTVs, DVRs, gaming consoles and many more IP enabled devices eliminating the need for separate Ethernet cables.
- · Audio Return Channel: The Audio Return Channel enables a TV, via a single HDMI cable, to send audio data to an A/V receiver or surround audio controller, increasing user flexibility and eliminating the need for any separate audio cabling.