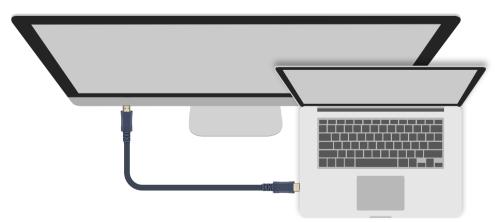

## CA-HDCAB20

High Speed HDMI<sup>®</sup> Cable with Ethernet (20M)

Share and enjoy your favorite movies from PC or laptop to big screen. The Cadyce HDMI® Cable gives you incredible picture quality and sound.