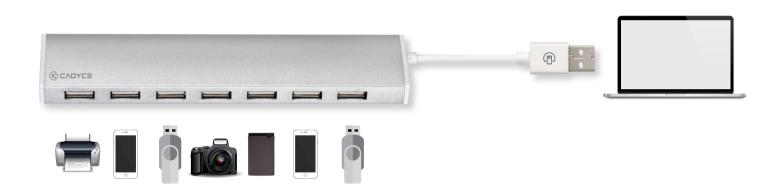

## CA-U7H USB 2.0 7-Port Hub

USB 2.0 7-Port Hub allows you to add multiple high performance USB 2.0 peripheral devices to your PC.

- 1 upstream and 7 downstream USB ports included
- Bus-power and self-power mode used
- Supports Windows, Mac OS, Linux etc.
- Over-current detection and protection
- Plug & Play Installation