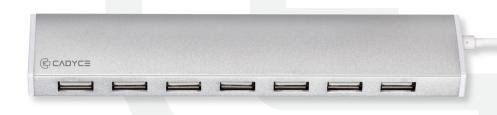

## CA-U7H USB 2.0 7-Port Hub

USB 2.0 7-Port Hub allows you to add multiple high performance USB 2.0 peripheral devices to your PC.

- 1 upstream and 7 downstream USB ports included
- Bus-power and self-power mode used
- Supports Windows, Mac OS, Linux etc.
- Over-current detection and protection
- Plug & Play Installation