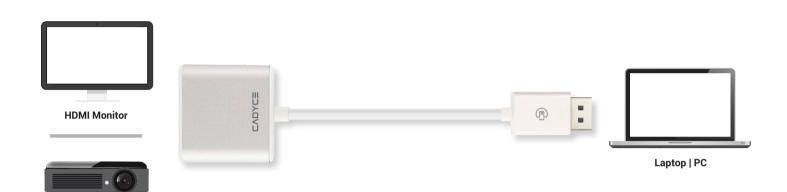

## DisplayPort™ to HDMI® Adapter with Audio

CA-DPHDMI converts the DisplayPort™ signal of your Laptop or Desktop to HDMI® with Audio. The Adapter supports Full HD Resolution of upto 1920 x 1200.

**HDMI Projector** 

The adapter does not require any external power, the required power is given by adapter itself and carries audio signals too.

Increase your work efficiency and productivity by mirroring or Extending your desktop/laptop on to extra monitor or HDTV or Projector.