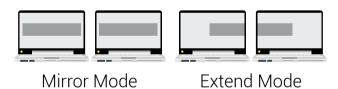

The adapter does not require any external power, the required power is given by adapter itself and carries audio signals too.

Increase your work efficiency and productivity by mirroring or Extending your desktop/laptop on to extra monitor or HDTV or Projector.