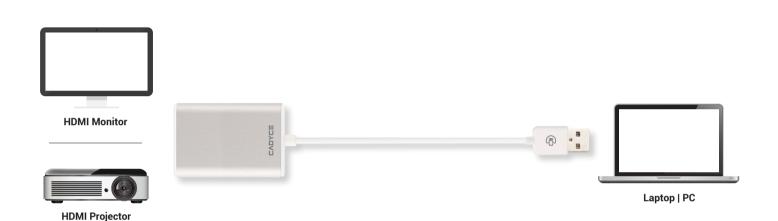

## USB 2.0 to HDMI Adapter with Audio

CA-U2HDMI Adapter allows you to connect one more HDMI monitor, LCD or projector to a computer using a USB 2.0 port.

- · Add-on monitor, LCD or projector through a single USB 2.0 port
- Supports High Resolution up to 1920 X 1080
- Video streaming is supported up to 1080p
- Extended and Mirror mode support
- · Supports up to 6 USB display adapters to work simultaneously

## DESCRIPTION

USB 2.0

HDMI

Output: HDMI Connector

Input: USB 2.0 A Type Male Connector

Up to 6 Adapters on a Computer

**Bus Powered** 

Windows XP, Vista, 7, 8, 8.1, 10. Mac OS