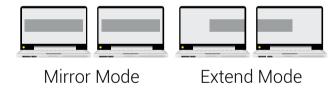

## USB 2.0 to HDMI Adapter with Audio

CA-U2HDMI Adapter allows you to connect one more HDMI monitor, LCD or projector to a computer using a USB 2.0 port.

- · Add-on monitor, LCD or projector through a single USB 2.0 port
- Supports High Resolution up to 1920 X 1080
- Video streaming is supported up to 1080p
- Extended and Mirror mode support
- · Supports up to 6 USB display adapters to work simultaneously

Extend, Mirror, Primary Display Material: Elegant Aluminium Case

Operation Temperature: 10°C ~ 40°C Storage Temperature:  $-20^{\circ}\text{C} \sim 70^{\circ}\text{C}$ 

Relative Humidity: < 85% non-condensing