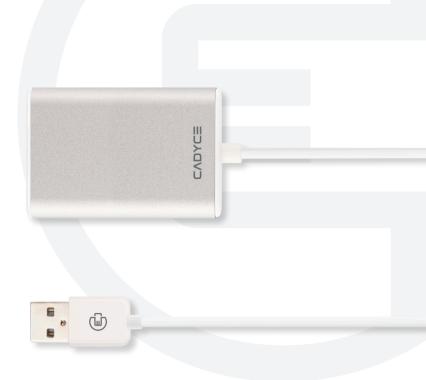

## USB 2.0 to HDMI Adapter with Audio

CA-U2HDMI Adapter allows you to connect one more HDMI monitor, LCD or projector to a computer using a USB 2.0 port.

- · Add-on monitor, LCD or projector through a single USB 2.0 port
- Supports High Resolution up to 1920 X 1080
- Video streaming is supported up to 1080p
- Extended and Mirror mode support
- · Supports up to 6 USB display adapters to work simultaneously

## DESCRIPTION

USB 2.0

HDMI

Output: HDMI Connector

Input: USB 2.0 A Type Male Connector

Up to 6 Adapters on a Computer

**Bus Powered** 

Windows XP, Vista, 7, 8, 8.1, 10. Mac OS