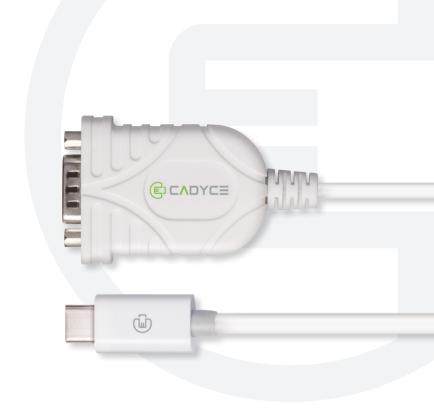

## USB-C<sup>™</sup> to Serial (RS-232) Converter

USB-C<sup>™</sup> to Serial Converter operates as a bridge between one USB-C™ port & standard RS-232 serial port. You just easily hook the cable into PC or Hub's port & it can connect any RS-232 devices such as PDA, scanner, printer etc.

- Supports 250kbps data transfer rate
- Supports windows 10/8.1/8/7/Vista/XP/2000, MAC OS 10.x
- Draws its power from USB connection
- Easy installation

Interface

USB-C™ Male, RS-232 (9pin) Male

Data Transfer Rate