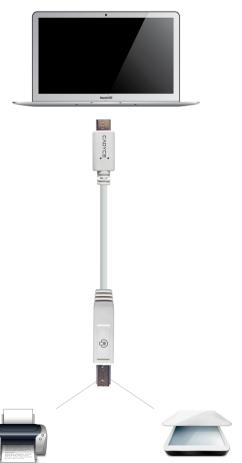

## CA-CU3BM USB-C™ to USB 3.0 Standard B Type Male Cable

CVDACE

CA-CU3BM allows you to connect Printer or Scanner to your USB Type-C™ enabled devices.

- Small Form Factor
- Fast Data Transfer Rate up to 10Gbps
- Powerful and provides up to 100W of power
- Backward compatible with USB 3.0/2.0
- Reversible

Fast Data Transfer upto 10 Gbps

| Items          | Description                  |
|----------------|------------------------------|
| Connectors     | USB Type-C™                  |
|                | USB 3.0 Standard B Type Male |
| Length         | 1m                           |
| Color          | White                        |
| Compatibility  | MacBook, Chromebook          |
| Certifications | CE, FCC, RoHS                |