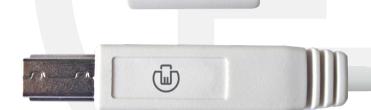

## CA-CU3BM USB-C™ to USB 3.0 Standard B Type Male Cable

CVDACE

CA-CU3BM allows you to connect Printer or Scanner to your USB Type-C™ enabled devices.

- Small Form Factor
- Fast Data Transfer Rate up to 10Gbps
- Powerful and provides up to 100W of power
- Backward compatible with USB 3.0/2.0
- Reversible